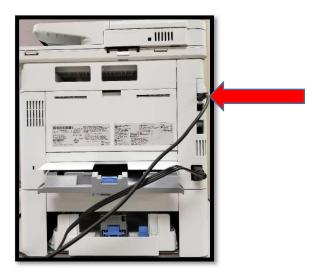

## **HP PRINTER**

As the HP printer refresher rollout proceeds though this month, UAN Support has received some general questions about the HP printer.

Question #1: When setting up the HP printer with the USB cable the computer does not recognize the printer connection. How do I resolve the matter?

Answer #1: The USB cable needs to be plugged into the **top** port on the right side of the multifunctional and single function printers.

Question #2: The HP printer has paper in the drawer, but there is a message that the tray is empty. How do I resolve the matter?